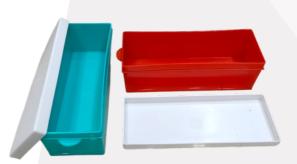

### **Super Box**

Size-15" x 6" x 4 "

Size- 11.5"x 5" x 4 "

**Big Box** 

Size- 9.5" x 4.5" x 4 "

Size- 8" x 2.5" x 3 "

Scan Me For Actual Box Size Video

### **Features Of Our Plastic Boxes**

- 1. This Box is Available in 4 Sizes & 4 Colours: {Cherry Red, Royal Blue, Agua Green & Transparent Long Lasting up to 25 Years. After Displaying These Boxes Shop Looks More Beautiful.
- 2. You Can use Red Color box for A,C,E & Blue Color B,D,F We Know Alphabets never Changes. Finding the Medicines will be Easy Job for Any New Person.
- 3. Why using Drawer for Medicine they may Misplace & that is Difficult to Find again here, you can Save Important Time by using these Boxes.
- 4. You Can't Keep Drawers on Counters but you can put Box on Counter & Make Simple Process.
- 5. By Using Drawers Furniture May Cost Rs. 2 Lakhs to Rs. 2.5 Lakh.. But in box you Invest only Rs. 15000 to Rs. 18000. That will be Great Saving.
- 6. There will be No Damage by Moisture or Rat Bite in Box. There will be No Wastage of Cut Stripes by using Box Instead of Drawer.
- 7. Boxes Having Handles & Different Colour of Boxes Make Easy to Take, Use & Put again in rack.
- 8. Jab Tak Shop Rahega, Tab Tak Box Chalega...!