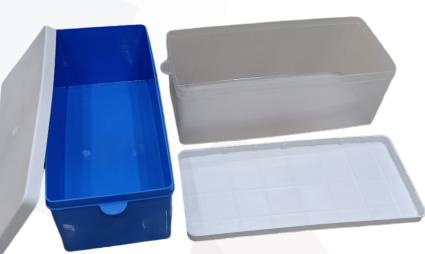

### **Super Box**

Size-15" x 6" x 4 "

Size- 11.5"x 5" x 4 "

**Big Box** 

Size- 9.5" x 4.5" x 4 "

Size- 8" x 2.5" x 3 "

Scan Me For Actual Box Size Video

### **Features Of Our Plastic Boxes**

- 1. This Box is Available in 4 Sizes & 4 Colours: {Cherry Red, Royal Blue, Agua Green & Transparent Long Lasting up to 25 Years. After Displaying These Boxes Shop Looks More Beautiful.
- 2. You Can use Red Color box for A,C,E & Blue Color B,D,F We Know Alphabets never Changes. Finding the Medicines will be Easy Job for Any New Person.
- 3. Why using Drawer for Medicine they may Misplace & that is Difficult to Find again here, you can Save Important Time by using these Boxes.
- 4. You Can't Keep Drawers on Counters but you can put Box on Counter & Make Simple Process.
- 5. By Using Drawers Furniture May Cost Rs. 2 Lakhs to Rs. 2.5 Lakh.. But in box you Invest only Rs. 15000 to Rs. 18000. That will be Great Saving.
- 6. There will be No Damage by Moisture or Rat Bite in Box. There will be No Wastage of Cut Stripes by using Box Instead of Drawer.
- 7. Boxes Having Handles & Different Colour of Boxes Make Easy to Take, Use & Put again in rack.
- 8. Jab Tak Shop Rahega, Tab Tak Box Chalega...!