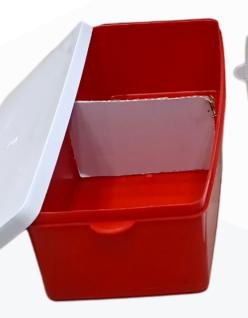

### **Super Box**

Size-15" x 6" x 4 "

Size- 11.5"x 5" x 4 "

**Big Box** 

Size- 9.5" x 4.5" x 4 "

Size- 8" x 2.5" x 3 "

Scan Me For Actual Box Size Video

### **Features Of Our Plastic Boxes**

- 1. This Box is Available in 4 Sizes & 4 Colours: {Cherry Red, Royal Blue, Agua Green & Transparent Long Lasting up to 25 Years. After Displaying These Boxes Shop Looks More Beautiful.
- 2. You Can use Red Color box for A,C,E & Blue Color B,D,F We Know Alphabets never Changes. Finding the Medicines will be Easy Job for Any New Person.
- 3. Why using Drawer for Medicine they may Misplace & that is Difficult to Find again here, you can Save Important Time by using these Boxes.
- 4. You Can't Keep Drawers on Counters but you can put Box on Counter & Make Simple Process.
- 5. By Using Drawers Furniture May Cost Rs. 2 Lakhs to Rs. 2.5 Lakh.. But in box you Invest only Rs. 15000 to Rs. 18000. That will be Great Saving.
- 6. There will be No Damage by Moisture or Rat Bite in Box. There will be No Wastage of Cut Stripes by using Box Instead of Drawer.
- 7. Boxes Having Handles & Different Colour of Boxes Make Easy to Take, Use & Put again in rack.
- 8. Jab Tak Shop Rahega, Tab Tak Box Chalega...!