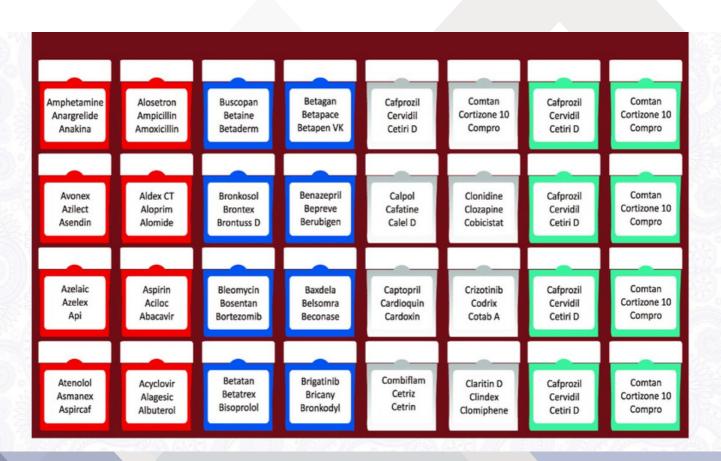

### **Features Of Our Plastic Boxes**

- 1. This Box is Available in 4 Sizes & 4 Colours: {Cherry Red, Royal Blue, Agua Green & Transparent Long Lasting up to 25 Years. After Displaying These Boxes Shop Looks More Beautiful.
- 2. You Can use Red Color box for A,C,E & Blue Color B,D,F We Know Alphabets never Changes. Finding the Medicines will be Easy Job for Any New Person.
- 3. Why using Drawer for Medicine they may Misplace & that is Difficult to Find again here, you can Save Important Time by using these Boxes.
- 4. You Can't Keep Drawers on Counters but you can put Box on Counter & Make Simple Process.
- 5. By Using Drawers Furniture May Cost Rs. 2 Lakhs to Rs. 2.5 Lakh.. But in box you Invest only Rs. 15000 to Rs. 18000. That will be Great Saving.
- 6. There will be No Damage by Moisture or Rat Bite in Box. There will be No Wastage of Cut Stripes by using Box Instead of Drawer.
- 7. Boxes Having Handles & Different Colour of Boxes Make Easy to Take, Use & Put again in rack.
- 8. Jab Tak Shop Rahega, Tab Tak Box Chalega...!